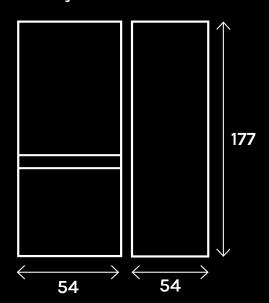

# **DIMENSION AND WEIGHT**

| Product Dimension WxDxH (mm) | 540x540x1770 |
|------------------------------|--------------|
| Packing Dimension WxDxH (mm) | 625x727x2050 |
| Net Weight (Kg)              | NA           |
| Gross Weight (Kg)            | NA           |
| Loading Capacity (40HQ)      | NA           |

#### Body dimensions (cm)

HOMA.CN | HOMAEUROPE.EU