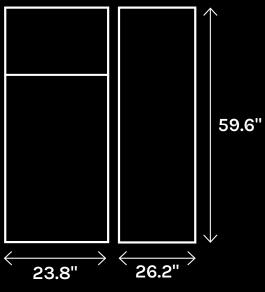

#### **DIMENSION AND WEIGHT**

| Product Dimension WxDxH (inch) | 23.8"×26.2"×59.6" |
|--------------------------------|-------------------|
| Packing Dimension WxDxH (inch) | 25.2"×27.6"×62.8" |
| Net Weight (Lbs)               | 110 lbs           |
| Gross Weight (Lbs)             | 123 lbs           |
| Loading Capacity (40HQ)        | 79                |

#### Body dimensions (inch)