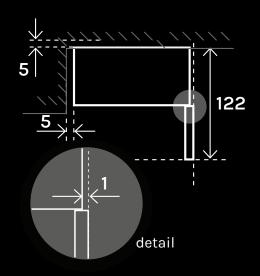

y (Cu.ft)          | 7.4cu.ft.    |
| Freezer Net Capacity (Cu.ft)         | 2.7cu.ft.    |
| Refrigerant                          | R600a        |
| Certification                        | CSA/SAA/GCC  |



#### DESIGN AND MATERIAL

| Door Panel  | Metal    |
|-------------|----------|
| Handle Type | Recessed |
| Metal Back  | Yes      |
| Wheel       | Yes      |



#### **DIMENSION AND WEIGHT**

| Product Dimension WxDxH (inch) | 23.8"×26.2"×59.6" |
|--------------------------------|-------------------|
| Packing Dimension WxDxH (inch) | 25.2"×27.6"×62.8" |
| Net Weight (Lbs)               | 110 lbs           |
| Gross Weight (Lbs)             | 123 lbs           |
| Loading Capacity (40HQ)        | 79                |

#### Body dimensions (inch)



#### Doors opening dimensions (cm)



## HOMA.CN | HOMAEUROPE.EU